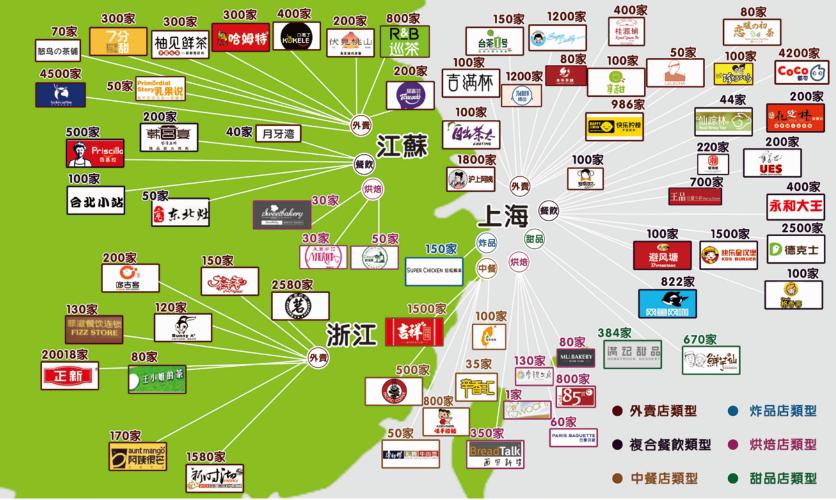

#### Major Customer Types

2019

- Distributor
  System customers
- Catering Chain System customers
- Factory System customers
- Juice Dispenser
  System customers

#### National Catering Chain System customers

#### Deep cultivation of Factory System customers

1. Food processing plant customer-to-plant certification.

2. With high standards of material selection and raw material supply, it serves well-known domestic brand enterprises in the fields of food processing, such as ice cream enterprises, dairy industry, candy and so on.

Distributor customers and local cooperation representative chain catering system customers