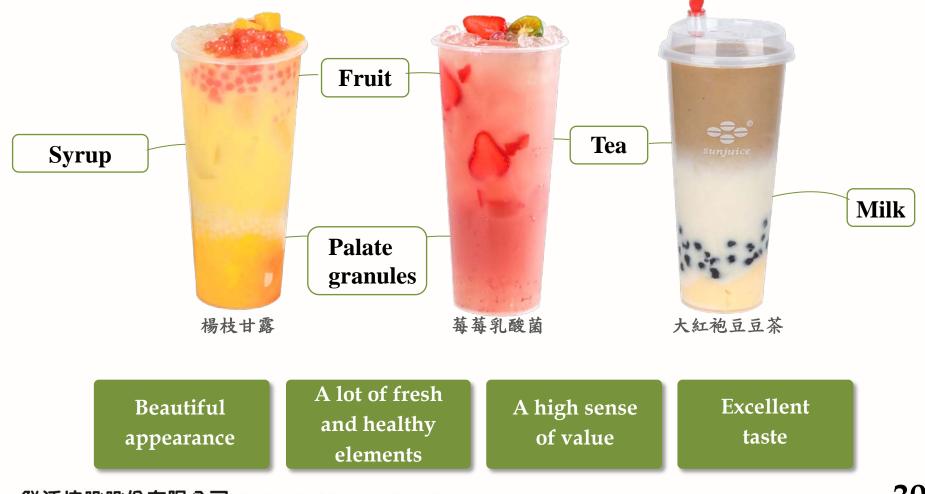

#### Five connotations of new tea

鮮活控股股份有限公司 Sunjuice Holdings Co.,Limited

#### Palate granules

#### Natural and Healthy

It is made of natural Konjac rubber powder, which contains high dietary fiber and low calorie.

#### **Bouncy and Fun**

The palate is Bouncy and can be added to drinks and desserts at will. Fun and value!

#### Convenient

Heat and freeze resistant, room temperature storage, ready to use in open bag, save time and effort!

"Riches and honors are what men desire. If they cannot be obtained in the proper way, they should not be held. Poverty and meanness are what men dislike. If they cannot be avoided in the proper way, they should not be avoided."