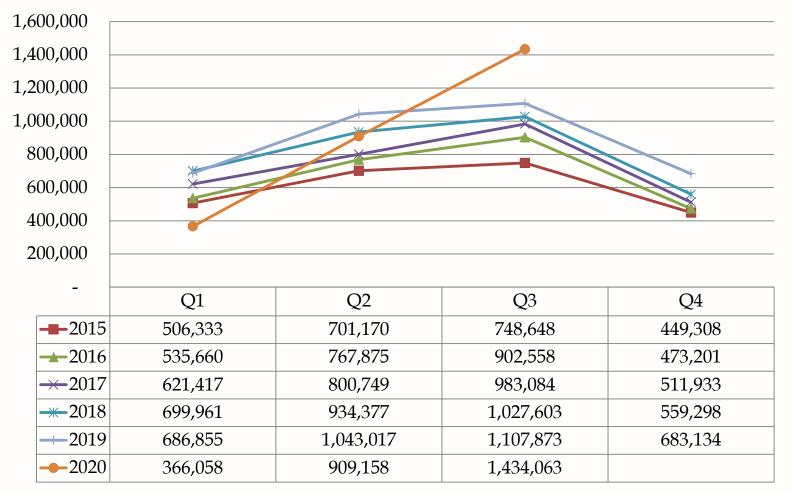

#### Recent Years' Revenue (quarterly)

Note: the operating revenue of the third quarter of 2020 is unaudited.