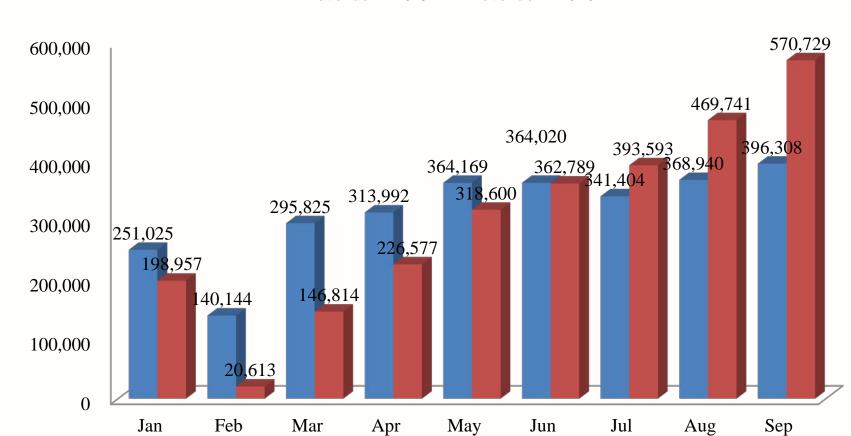

#### Changes of operating revenue (month by month) in the last two years

Revenue in 2019 Revenue in 2020

Note: the operating revenue (month by month) is unaudited.

Unit in NTD (thousand dollars)

**Sunjuice** III. Financial Performance