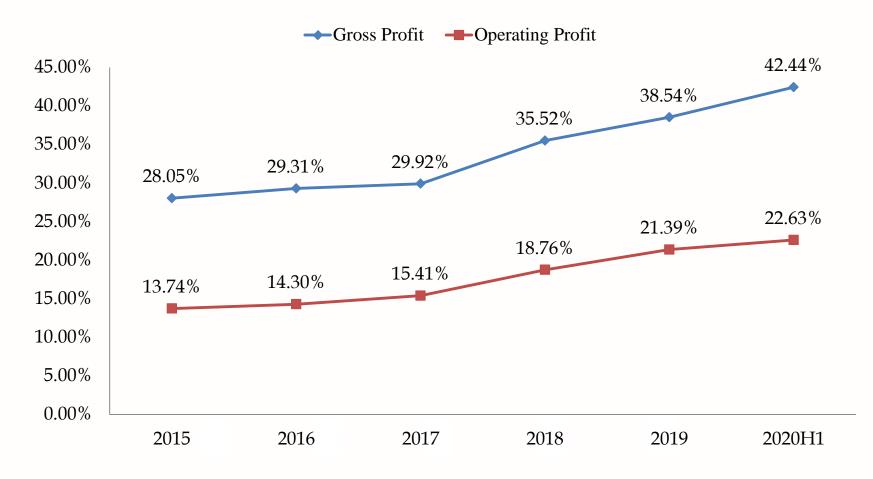

n-packed & prepared juice drinks other than packed juice drink for end consumer market.

# II. Catering Industry & Market Overview



鮮活控股股份有限公司 Sunjuice Holdings Co., Limited

sunjuice

Source: National Bureau of Statistics of China

7



#### Recent Years' Revenue & Gross Profit & Net Income

Revenue Gross profit Net Income





#### Changes of operating revenue (month by month) in the last two years



Revenue in 2019 Revenue in 2020

Note: the operating revenue (month by month) is unaudited.

Unit in NTD (thousand dollars)

**Sunjuice** III. Financial Performance

#### Recent Years' Revenue (quarterly)



Note: the operating revenue of the third quarter of 2020 is unaudited.



#### Recent Years' Revenue (product category ratio)





#### Recent Years' Gross Profit & Operating Profit





Recent Years' Basic EPS



#### **EPS** (retroactive adjustment)



| Weighted                                        | l averag | e numbe | r of shar       | es issued | d for the | year       |              |
|-------------------------------------------------|----------|---------|-----------------|-----------|-----------|------------|--------------|
| Year                                            | 2015     | 2016    | 2017            | 2018      | 2019      | 2020<br>H1 |              |
| Number of<br>shares(Thou<br>sands of<br>shares) |          | 27,166  | 28 <i>,</i> 645 | 30,766    | 33,842    | 33,842     | N<br>sł<br>u |

| Weighted                                        | average |        | : of issue<br>astment) |        | s (retrosp | pective    |
|-----------------------