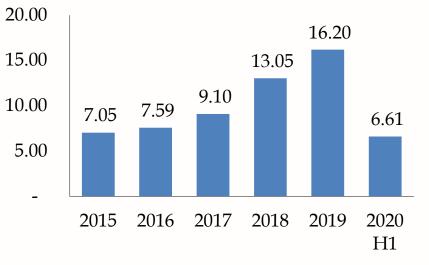

#### Recent Years' Gross Profit & Operating Profit

Recent Years' Basic EPS

| Weighted                                        | average |        | : of issue<br>astment) |        | s (retrosp | pective    |
|-------------------------------------------------|---------|--------|------------------------|--------|------------|------------|
| Year                                            | 2015    | 2016   | 2017                   | 2018   | 2019       | 2020<br>H1 |
| Number of<br>shares(Tho<br>usands of<br>shares) |         | 29,882 | 31,509                 | 33,842 | 33,842     | 33,842     |