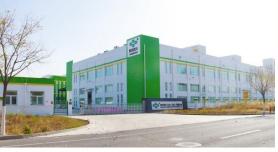

# Tianjin

- Land Area : 33,329 m<sup>2</sup>
- Factory Area : 18,207  $m^2$
- Staff: 110 employees
- Capacity : 20,000MT/Year