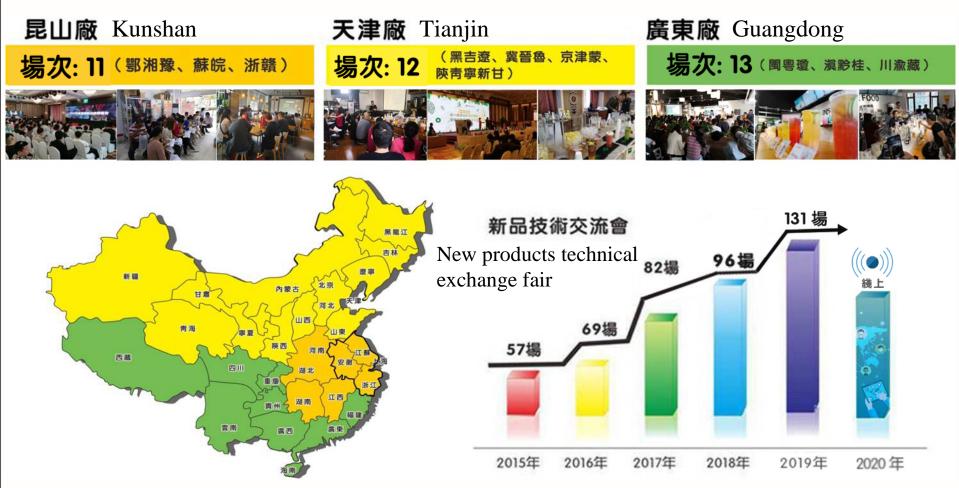

#### 2020 Technical Exchange & Product Promotion Fair (online and offline)

The promotion conference has completed 11 times in summer, 25 times in winter and 11 will be held soon.

鮮活控股股份有限公司 Sunjuice Holdings Co., Limited