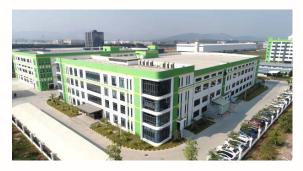

# Guangdong

- Land Area : 35,675 m<sup>2</sup>
- Factory Area : 24,831m<sup>2</sup>
- Staff: 196 employees
- Capacity : 25,000MT/Year

(Company Staff as of 30 Sept. 2020)