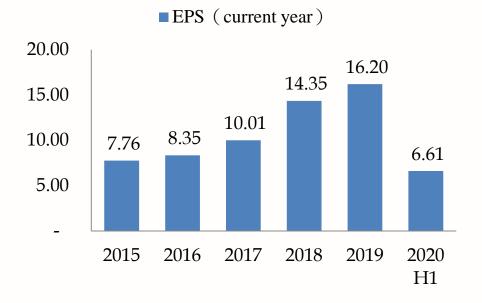

#### Recent Years' Gross Profit & Operating Profit

Recent Years' Basic EPS

#### **EPS** (retroactive adjustment)

| Weighted                                        | l averag | e numbe | r of shar       | es issued | d for the | year       |              |
|-------------------------------------------------|----------|---------|-----------------|-----------|-----------|------------|--------------|
| Year                                            | 2015     | 2016    | 2017            | 2018      | 2019      | 2020<br>H1 |              |
| Number of<br>shares(Thou<br>sands of<br>shares) |          | 27,166  | 28 <i>,</i> 645 | 30,766    | 33,842    | 33,842     | N<br>sł<br>u |