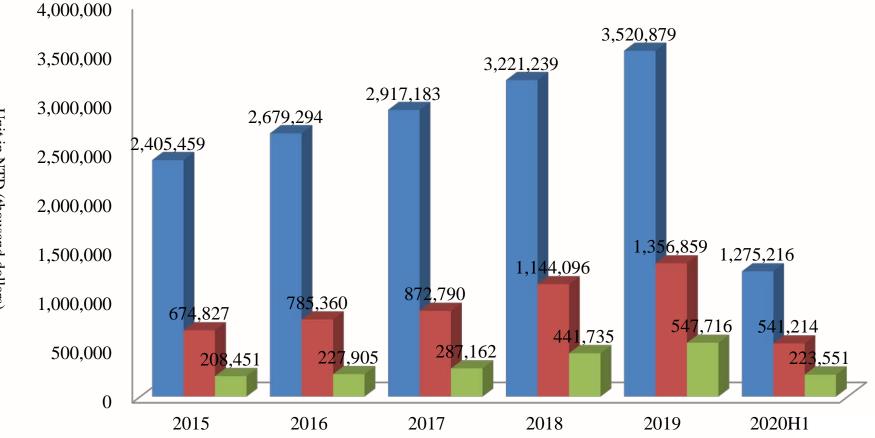

#### Accounts Receivable Analysis & Proportion

With effective accounts receivable control & perfection of dealership management system, we have the actual occurrence of bad debt accounts for a small proportion of the last five years.

Unit in NTD (thousand dollars)

| Item                 | 2015      | 2016      | 2017      | 2018      | 2019      | 2020H1    |
|----------------------|-----------|-----------|-----------|-----------|-----------|-----------|
| operating<br>revenue | 2,405,459 | 2,679,294 | 2,917,183 | 3,221,239 | 3,520,879 | 1,275,216 |
| bad debt<br>ratio    | 0.00%     | 0.00%     | 0.01%     | 0.05%     | 0.00%     | 0.00%     |