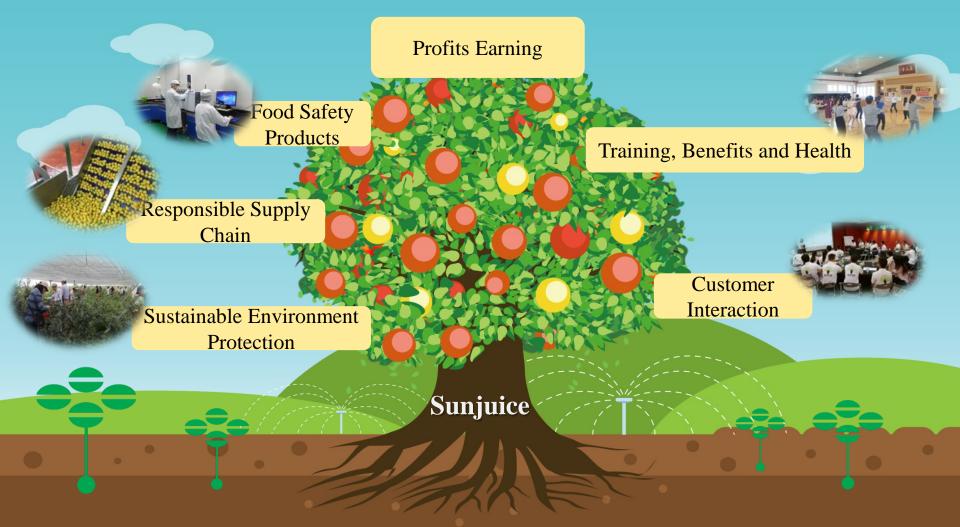

# VII. Corporate Social Responsibility

## Deep farming community blueberry base farm *Integrate the comprehensive and coordinated development of economy,*

society and environment

- Create value and income for local farmer
- Sightseeing picking
- Improve soil for green ecology plantation
- Environment Protection and original ecology lake
- Circulate agricultural organic fertilize

RESPONSIBLE CONSUMPTION

AND PRODUCTION

<u>UN sustainable development</u> <u>goals (SDGs)</u>

# VII. Corporate Social Responsibility

Awarded CSR "Corporate Citizenship Award - Little Giant Group" for 6 consecutive years

CSR - 1. Corporate Governance > 2. Business Commitment > 3. Social Participation > 4. Sustainable Environment