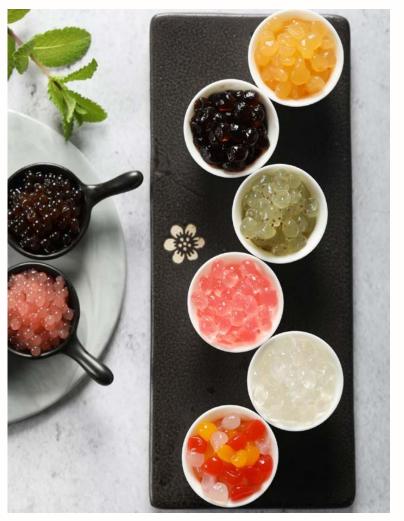

#### Palate granules

#### Natural and Healthy

It is made of natural Konjac rubber powder, which contains high dietary fiber and low calorie.

#### **Bouncy and Fun**

The palate is Bouncy and can be added to drinks and desserts at will. Fun and value!