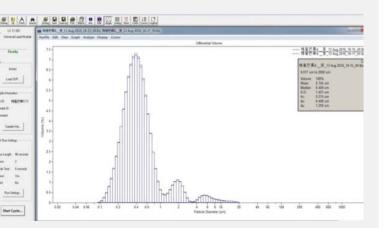

(2) Particle size distribution instrument – monitoring product's homogeneous status and size allocation

(3) Color difference meter – measured product's color

鮮活控股份有限公司 Sunjuice Holdings Co., Limited